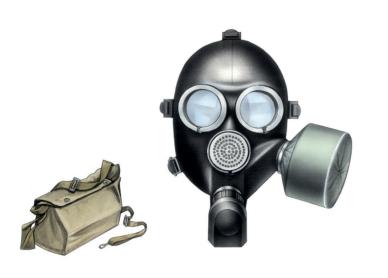

Обеспечение населения средствами индивидуальной защиты определяется Положением, утвержденным приказом МЧС России от 1 октября 2014 года № 543.

Обеспечение населения СИЗ осуществляется в связи с опасностями, возникающими при ведении военных конфликтов или вследствие этих конфликтов, а также для защиты населения при возникновении чрезвычайных ситуаций.

СИЗ для населения включают в себя:

- средства индивидуальной защиты органов дыхания;
- медицинские средства индивидуальной защиты.

# ГРАЖДАНСКАЯ ОБОРОНА СРЕДСТВА ИНДИВИДУАЛЬНОЙ ЗАЩИТЫ

## ГРАЖДАНСКИЕ ПРОТИВОГАЗЫ





## СРЕДСТВА ЗАЩИТЫ для детей



## РЕСПИРАТОРЫ

Респираторы одноразового использования

аэрозолей и пыли синтетических





#### Респираторы многоразового использования

Со сменным фильтром

Защищает от силикатной, металлургической, орнорудной, угольной, табачной пыли, пыли юрошкообразных удобрений и интоксицидов,

Ващищает от силикатной, металлургической, горнорудной, радио оых бактериальных средств, дустов порошкообразных удобрений, не







## МЕДИЦИНСКИЕ СРЕДСТВА ЗАЩИТЫ

• Пакет перевязочный индивидуальный





• Индивидуальный противохимический пакет









 Комплект индивидуальный медицинский гражданской защиты

仄



### Федеральные органы исполнительной власти

Работников этих органов и организаций, находящихся в их ведении.

#### Органы исполнительной власти субъектов Россий