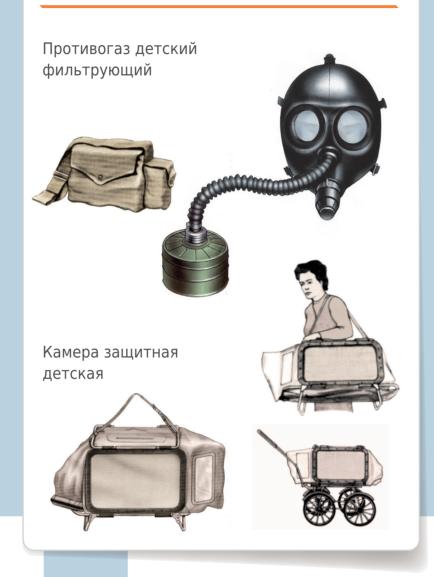

Обеспечение населения средствами индивидуальной защиты определяется Положением, утвержденным приказом МЧС России от 1 октября 2014 года № 543.

Обеспечение населения СИЗ осуществляется в связи с опасностями, возникающими при ведении военных конфликтов или вследствие этих конфликтов, а также для защиты населения при возникновении чрезвычайных ситуаций.

СИЗ для населения включают в себя:

- средства индивидуальной защиты органов дыхания;
- медицинские средства индивидуальной защиты.

# ГРАЖДАНСКАЯ ОБОРОНА СРЕДСТВА ИНДИВИДУАЛЬНОЙ ЗАЩИТЫ

## ГРАЖДАНСКИЕ ПРОТИВОГАЗЫ





## СРЕДСТВА ЗАЩИТЫ для детей



## РЕСПИРАТОРЫ

Респираторы одноразового использования

аэрозолей и пыли синтетических





#### Респираторы многоразового использования

Со сменным фильтром

Защищает от силикатной, металлургической, орнорудной, угольной, табачной пыли, пыли юрошкообразных удобрений и интоксицидов,

Ващищает от силикатной, металлургической, горнорудной, радио оых бактериальных средств, дустов порошкообразных удобрений, не







## МЕДИЦИНСКИЕ СРЕДСТВА ЗАЩИТЫ

• Пакет перевязочный индивидуальный





• Индивидуальный противохимический пакет









 Комплект индивидуальный медицинский гражданской защиты

仄



### Федеральные органы исполнительной власти

Работников этих органов и организаций, находящихся в их ведении.

#### Органы исполнительной власти субъектов Российской Федерации

Работников этих ор