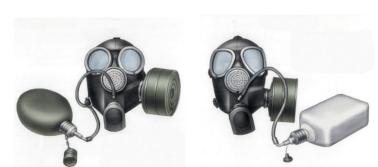

Обеспечение населения средствами индивидуальной защиты определяется Положением, утвержденным приказом МЧС России от 1 октября 2014 года № 543.

Обеспечение населения СИЗ осуществляется в связи с опасностями, возникающими при ведении военных конфликтов или вследствие этих конфликтов, а также для защиты населения при возникновении чрезвычайных ситуаций.

СИЗ для населения включают в себя:

- средства индивидуальной защиты органов дыхания;
- медицинские средства индивидуальной защиты.

# ГРАЖДАНСКАЯ ОБОРОНА СРЕДСТВА ИНДИВИДУАЛЬНОЙ ЗАЩИТЫ

## ГРАЖДАНСКИЕ ПРОТИВОГАЗЫ





## СРЕДСТВА ЗАЩИТЫ для детей



## РЕСПИРАТОРЫ

Респираторы одноразового использования

аэрозолей и пыли синтетических





#### Респираторы многоразового использования

Со сменным фильтром

Защищает от силикатной, металлургической, орнорудной, угольной, табачной пыли, пыли юрошкообразных удобрений и интоксицидов,

Ващищает от силикатной, металлургической, горнорудной, радио оых бактериальных средств, дустов порошкообразных удобрений, не







## МЕДИЦИНСКИЕ СРЕДСТВА ЗАЩИТЫ

• Пакет перевязочный индивидуальный





• Индивидуальный противохимический пакет









 Комплект индивидуальный медицинский гражданской защиты

仄



### Федеральные органы исполнительной власти

Работников этих органов и организаций, находящихся в их ведении.

#### Органы исполнительной власти субъектов Российск