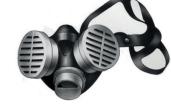

#### Респираторы многоразового использования

Со сменным фильтром

Защищает от силикатной, металлургической, орнорудной, угольной, табачной пыли, пыли юрошкообразных удобрений и интоксицидов,

Ващищает от силикатной, металлургической, горнорудной, радио оых бактериальных средств, дустов порошкообразных удобрений, не